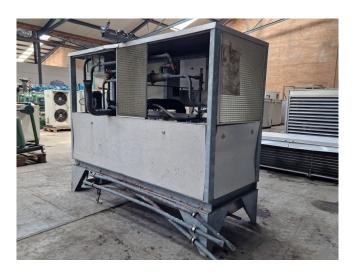

#### **Used Bitzer 4G-20.2Y**

reciprocating compressor unit on Freon. Complete with a Frigo-Mec liquid receiver, pressure and safety switches and a control cabinet. The compressor has a displacement of 84,5 m³/h at 50 Hz & 101,9 m³/h at 60 Hz.
\*Why choose for HOSBV? Were not only the largest used refrigeration specialist in Europe, but also, we deliver all equipment solely if it has passed our extensive test. Warranty and industrial cleaning are included in your purchase. \*If requested we are happy to arrange your shipment.