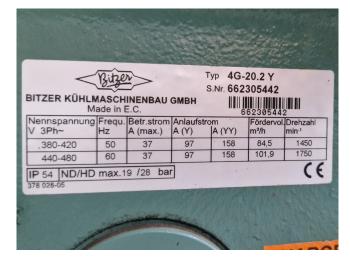

## **Specifications**

| Brand                    | Bitzer                    |
|--------------------------|---------------------------|
| Туре                     | 4G-20.2Y                  |
| Refrigerant              | Freon                     |
| kW at -5ºC/+40ºC         | 57,2                      |
| kW at -10°C/+40°C        | 47,3                      |
| kW at -20°C/+40°C        | 31,2                      |
| kW at -30°C/+40°C        | 19,2                      |
| kW at -40°C/+40°C        | 10,5                      |
| kW at -45°C/+40°C        | 7,2                       |
| On steel base frame      | ✓                         |
| Pressure safety switches | /                         |
| Hp/Lp/Op                 |                           |
| Liquid receiver          | /                         |
| Sight Glass              | /                         |
| Control panel            | ✓                         |
| m3 / h                   | 50 Hz - 84,5 m³/h / 60 Hz |
|                          | - 101,9 m³/h              |
| Sizes                    | 2100x900x1540 mm          |
|                          |                           |
|                          | (LxWxH)                   |