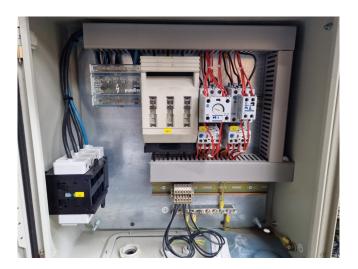

#### **Used Bitzer 4G-20.2Y**

reciprocating compressor unit on Freon. Complete with a Frigo-Mec liquid receiver, pressure and safety switches and a control cabinet. The compressor has a displacement of 84,5 m³/h at 50 Hz & 101,9 m³/h at 60 Hz.
\*Why choose for HOSBV? Were not only the largest used refrigeration specialist in Europe, but also, we deliver all equipment solely if it has passed our extensive test. Warranty and industrial cleaning are included in your purchase. \*If requested we are happy to arrange your shipment.