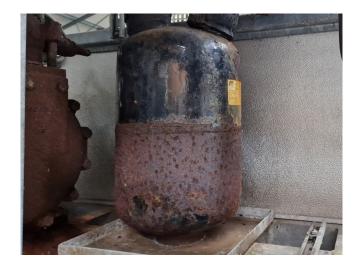

#### **Used Bitzer 4G-20.2Y**

reciprocating compressor unit on Freon. Complete with a Frigo-Mec liquid receiver, pressure and safety switches and a control cabinet. The compressor has a displacement of 84,5 m³/h at 50 Hz & 101,9 m³/h at 60 Hz.
\*Why choose for HOSBV? Were not only the largest used refrigeration specialist in Europe, but also, we deliver all equipment solely if it has passed our extensive test. Warranty and industrial cleaning are included in your purchase. \*If requested we are happy to arrange your shipment.