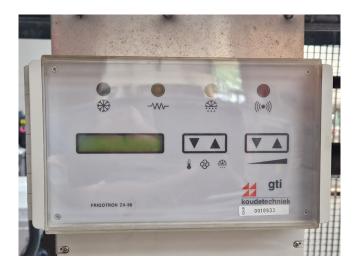

#### **Used Bitzer 4G-20.2Y**

reciprocating compressor unit on Freon. Complete with a Frigo-Mec liquid receiver, pressure and safety switches and a control cabinet. The compressor has a displacement of 84,5 m³/h at 50 Hz & 101,9 m³/h at 60 Hz.
\*Why choose for HOSBV? Were not only the largest used refrigeration specialist in Europe, but also, we deliver all equipment solely if it has passed our extensive test. Warranty and industrial cleaning are included in your purchase. \*If requested we are happy to arrange your shipment.