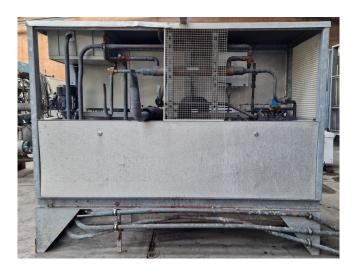

#### **Used Bitzer 4G-20.2Y**

reciprocating compressor unit on Freon. Complete with a Frigo-Mec liquid receiver, pressure and safety switches and a control cabinet. The compressor has a displacement of 84,5 m³/h at 50 Hz & 101,9 m³/h at 60 Hz.
\*Why choose for HOSBV? Were not only the largest used refrigeration specialist in Europe, but also, we deliver all equipment solely if it has passed our extensive test. Warranty and industrial cleaning are included in your purchase. \*If requested we are happy to arrange your shipment.