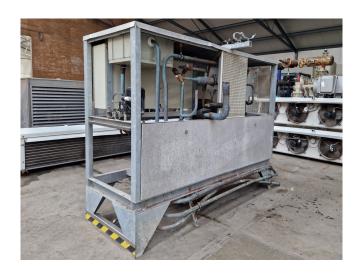

#### **Used Bitzer 4G-20.2Y**

reciprocating compressor unit on Freon. Complete with a Frigo-Mec liquid receiver, pressure and safety switches and a control cabinet. The compressor has a displacement of 84,5 m³/h at 50 Hz & 101,9 m³/h at 60 Hz.
\*Why choose for HOSBV? Were not only the largest used refrigeration specialist in Europe, but also, we deliver all equipment solely if it has passed our extensive test. Warranty and industrial cleaning are included in your purchase. \*If requested we are happy to arrange your shipment.