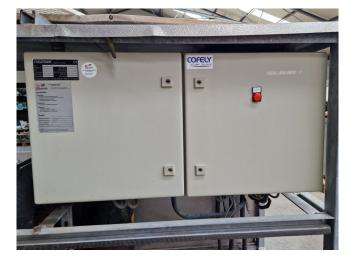

#### **Used Bitzer 4G-20.2Y**

reciprocating compressor unit on Freon. Complete with a Frigo-Mec liquid receiver, pressure and safety switches and a control cabinet. The compressor has a displacement of 84,5 m³/h at 50 Hz & 101,9 m³/h at 60 Hz.
\*Why choose for HOSBV? Were not only the largest used refrigeration specialist in Europe, but also, we deliver all equipment solely if it has passed our extensive test. Warranty and industrial cleaning are included in your purchase. \*If requested we are happy to arrange your shipment.