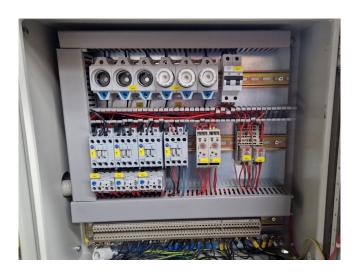

#### **Used Bitzer 4G-20.2Y**

reciprocating compressor unit on Freon. Complete with a Frigo-Mec liquid receiver, pressure and safety switches and a control cabinet. The compressor has a displacement of 84,5 m³/h at 50 Hz & 101,9 m³/h at 60 Hz.
\*Why choose for HOSBV? Were not only the largest used refrigeration specialist in Europe, but also, we deliver all equipment solely if it has passed our extensive test. Warranty and industrial cleaning are included in your purchase. \*If requested we are happy to arrange your shipment.