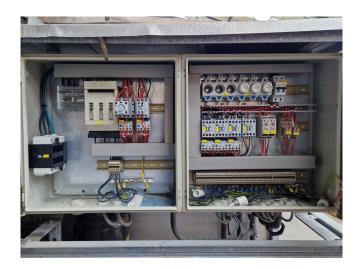

#### **Used Bitzer 4G-20.2Y**

reciprocating compressor unit on Freon. Complete with a Frigo-Mec liquid receiver, pressure and safety switches and a control cabinet. The compressor has a displacement of 84,5 m³/h at 50 Hz & 101,9 m³/h at 60 Hz.
\*Why choose for HOSBV? Were not only the largest used refrigeration specialist in Europe, but also, we deliver all equipment solely if it has passed our extensive test. Warranty and industrial cleaning are included in your purchase. \*If requested we are happy to arrange your shipment.