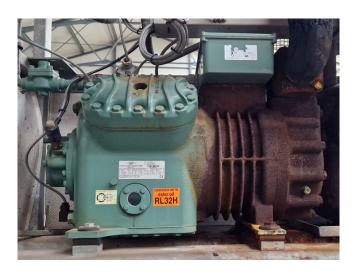

#### **Used Bitzer 4G-20.2Y**

reciprocating compressor unit on Freon. Complete with a Frigo-Mec liquid receiver, pressure and safety switches and a control cabinet. The compressor has a displacement of 84,5 m³/h at 50 Hz & 101,9 m³/h at 60 Hz.
\*Why choose for HOSBV? Were not only the largest used refrigeration specialist in Europe, but also, we deliver all equipment solely if it has passed our extensive test. Warranty and industrial cleaning are included in your purchase. \*If requested we are happy to arrange your shipment.