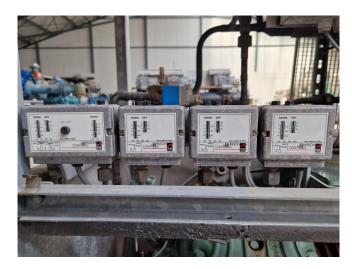

#### **Used Bitzer 4G-20.2Y**

reciprocating compressor unit on Freon. Complete with a Frigo-Mec liquid receiver, pressure and safety switches and a control cabinet. The compressor has a displacement of 84,5 m³/h at 50 Hz & 101,9 m³/h at 60 Hz.
\*Why choose for HOSBV? Were not only the largest used refrigeration specialist in Europe, but also, we deliver all equipment solely if it has passed our extensive test. Warranty and industrial cleaning are included in your purchase. \*If requested we are happy to arrange your shipment.