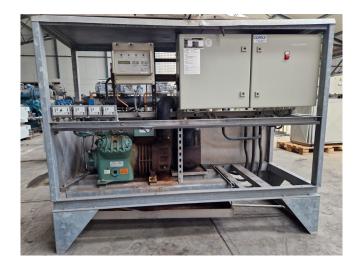

#### **Used Bitzer 4G-20.2Y**

reciprocating compressor unit on Freon. Complete with a Frigo-Mec liquid receiver, pressure and safety switches and a control cabinet. The compressor has a displacement of 84,5 m³/h at 50 Hz & 101,9 m³/h at 60 Hz.
\*Why choose for HOSBV? Were not only the largest used refrigeration specialist in Europe, but also, we deliver all equipment solely if it has passed our extensive test. Warranty and industrial cleaning are included in your purchase. \*If requested we are happy to arrange your shipment.