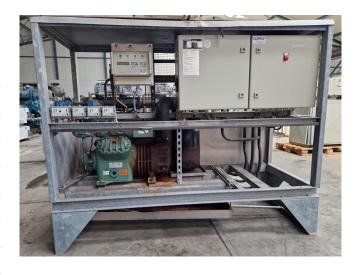

#### **Used Bitzer 4G-20.2Y**

reciprocating compressor unit on Freon. Complete with a Frigo-Mec liquid receiver, pressure and safety switches and a control cabinet. The compressor has a displacement of 84,5 m³/h at 50 Hz & 101,9 m³/h at 60 Hz.
\*Why choose for HOSBV? Were not only the largest used refrigeration specialist in Europe, but also, we deliver all equipment solely if it has passed our extensive test. Warranty and industrial cleaning are included in your purchase. \*If requested we are happy to arrange your shipment.